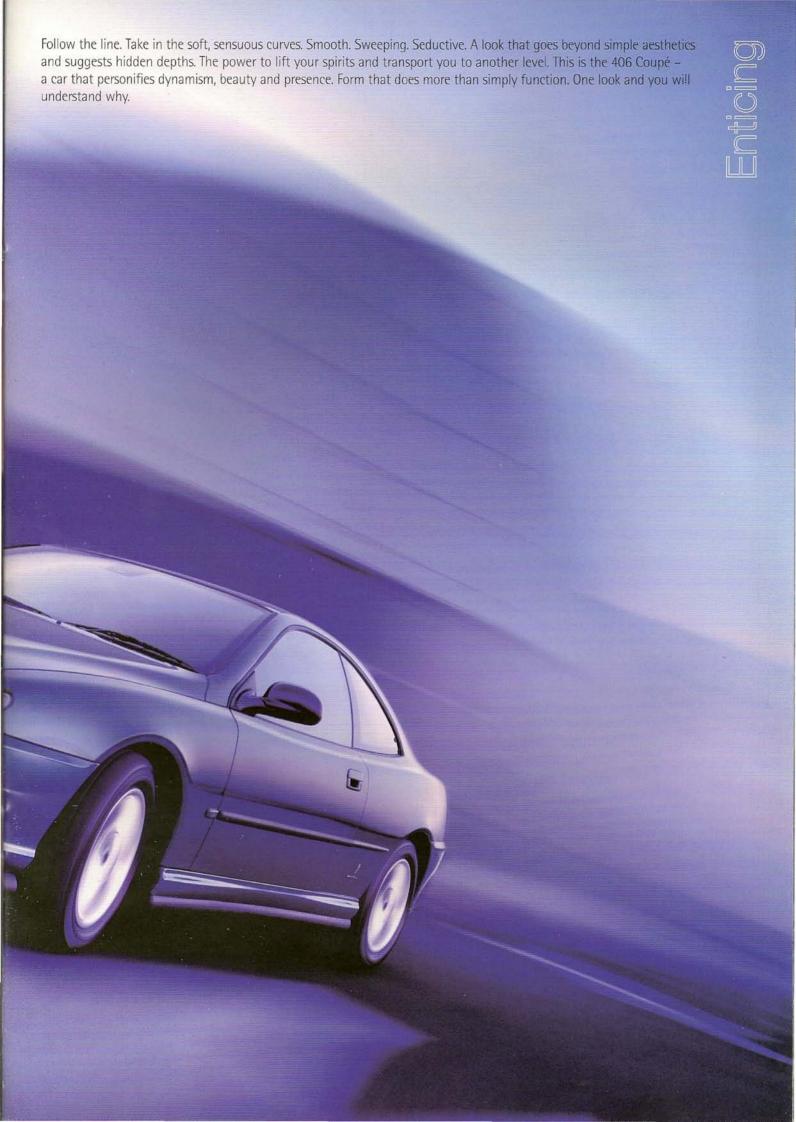

The Peugeot 406

Seductive

Style that's more than a look, design that's more than a fashion. Distinctive. Individual. Complete. Notice the name, testimony to a heritage that is revered the world over. Pininfarina – synonymous with the ultimate in style and performance. Note the small details that tell you everything has been considered. Touches that look and feel that extra bit special. Like the retro-style dials or the chrome gearshift, as smooth and polished as the performance it promises. The unmistakable gleam and style of alloy wheels. A celebration of technology, flair and passion.