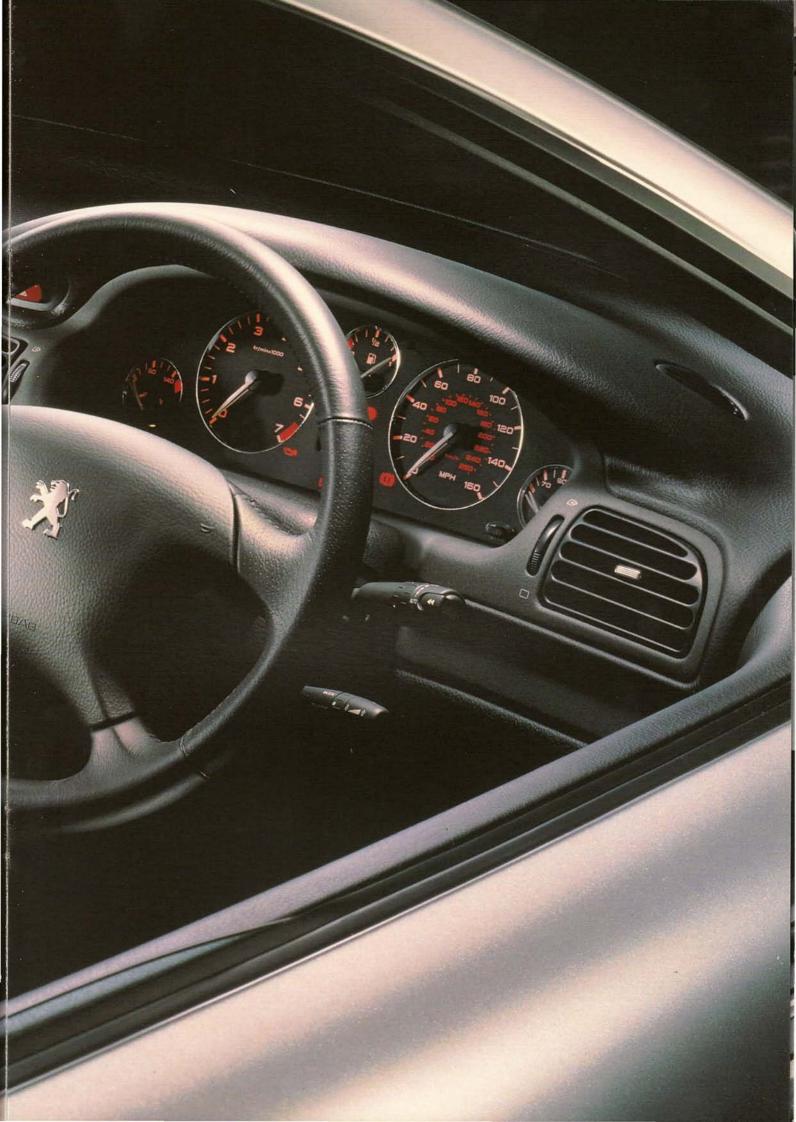

The Peugeot 406

Seductive

Style that's more than a look, design that's more than a fashion. Distinctive. Individual. Complete. Notice the name, testimony to a heritage that is revered the world over. Pininfarina – synonymous with the ultimate in style and performance. Note the small details that tell you everything has been considered. Touches that look and feel that extra bit special. Like the retro-style dials or the chrome gearshift, as smooth and polished as the performance it promises. The unmistakable gleam and style of alloy wheels. A celebration of technology, flair and passion.