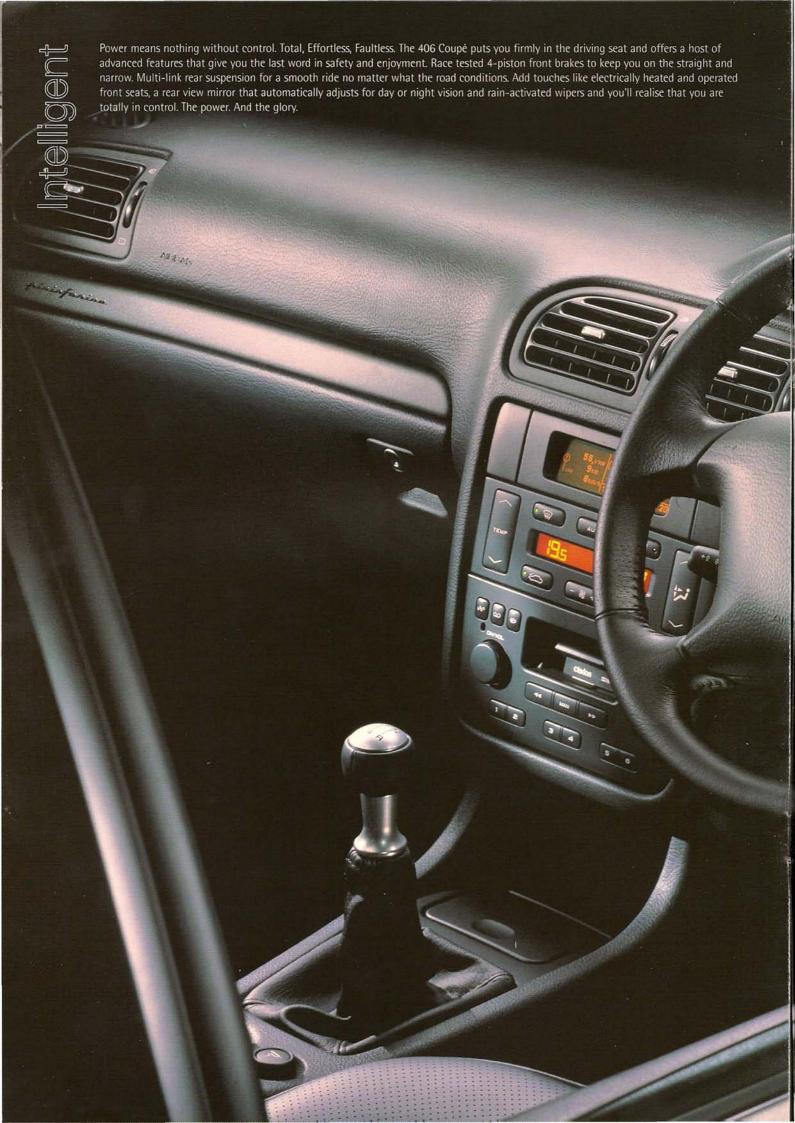

The Peugeot 406

Seductive

Style that's more than a look, design that's more than a fashion. Distinctive. Individual. Complete. Notice the name, testimony to a heritage that is revered the world over. Pininfarina – synonymous with the ultimate in style and performance. Note the small details that tell you everything has been considered. Touches that look and feel that extra bit special. Like the retro-style dials or the chrome gearshift, as smooth and polished as the performance it promises. The unmistakable gleam and style of alloy wheels. A celebration of technology, flair and passion.